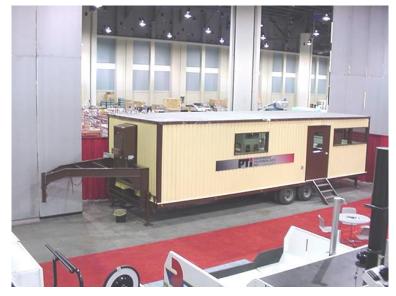

## **GENERAL:**

The labs are constructed with large structural members and solid steel floors. The labs are designed to last 25-30 years. The labs include wood cabinets with stainless steel tops, an HVAC Unit, a 200-Amp load center, and all the needed receptacles for testing equipment.

**Basic Sizes** 

65' x 10' 50' x 10' 35' x 10'

Pavement Technology, Inc. 9308-A Industrial Drive, NE Covington, GA 30014 TELEPHONE (770) 388-0909 - Fax (770) 388-0149