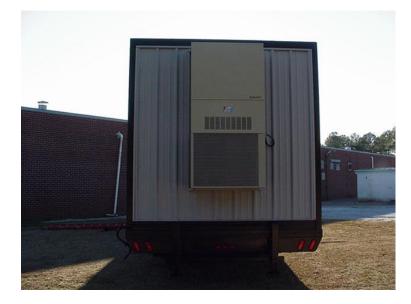

## **GENERAL:**

The labs are constructed with large structural members and solid steel floors. The labs are designed to last 25-30 years. The labs include wood cabinets with stainless steel tops, an HVAC Unit, a 200-Amp load center, and all the needed receptacles for testing equipment.

## **FEATURES**

- 3/16" Solid Steel Floor
- Surface-Mounted Electrical for all receptacles and switches
- Wainscot Laminated Wallboard
- 200-Amp Load Center with Quick Connect
- Thermostatically Controlled HVAC Unit
- Wooden Cabinets with Stainless Steel Tops
- Office with wrap around desk capable of housing computer & printer
- Fluorescent Lighting
- R-19 Insulation in Walls and Ceilings