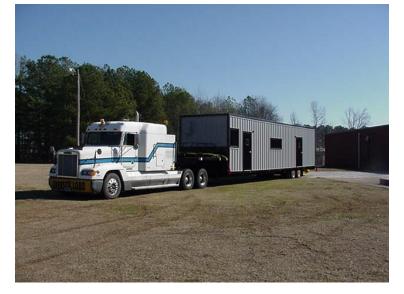

## **GENERAL:**

The labs are constructed with large structural members and solid steel floors. The labs are designed to last 25-30 years. The labs include wood cabinets with stainless steel tops, an HVAC Unit, a 200-Amp load center, and all the needed receptacles for testing equipment.

**Basic Sizes** 

65' x 10' 50' x 10' 35' x 10'

Pavement Technology, Inc. 9308-A Industrial Drive, NE Covington, GA 30014 TELEPHONE (770) 388-0909 - Fax (770) 388-0149