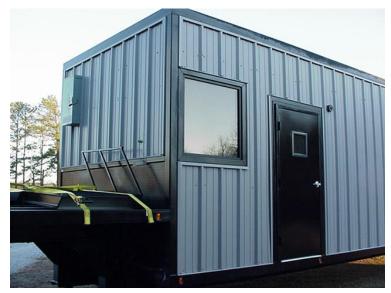

## **GENERAL:**

The labs are constructed with large structural members and solid steel floors. The labs are designed to last 25-30 years. The labs include wood cabinets with stainless steel tops, an HVAC Unit, a 200-Amp load center, and all the needed receptacles for testing equipment.

## **FEATURES**

- 3/16" Solid Steel Floor
- Surface-Mounted Electrical for all receptacles and switches
- Wainscot Laminated Wallboard
- 200-Amp Load Center with Quick Connect
- Thermostatically Controlled HVAC Unit
- Wooden Cabinets with Stainless Steel Tops
- Office with wrap around desk capable of housing computer & printer
- Fluorescent Lighting
- R-19 Insulation in Walls and Ceilings