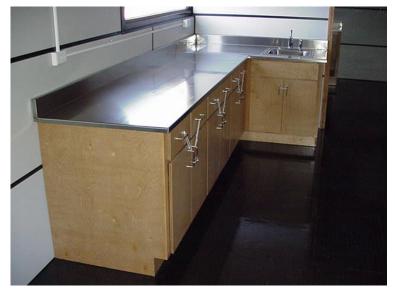

## **GENERAL:**

The labs are constructed with large structural members and solid steel floors. The labs are designed to last 25-30 years. The labs include wood cabinets with stainless steel tops, an HVAC Unit, a 200-Amp load center, and all the needed receptacles for testing equipment.

## **FEATURES**

- 3/16" Solid Steel Floor
- Surface-Mounted Electrical for all receptacles and switches
- Wainscot Laminated Wallboard
- 200-Amp Load Center with Quick Connect
- Thermostatically Controlled HVAC Unit
- Wooden Cabinets with Stainless Steel Tops
- Office with wrap around desk capable of housing computer & printer
- Fluorescent Lighting
- R-19 Insulation in Walls and Ceilings