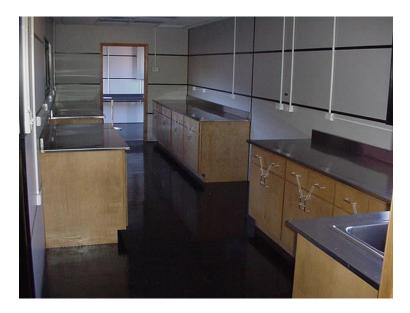

## **GENERAL:**

The labs are constructed with large structural members and solid steel floors. The labs are designed to last 25-30 years. The labs include wood cabinets with stainless steel tops, an HVAC Unit, a 200-Amp load center, and all the needed receptacles for testing equipment.

## **FEATURES**

- 3/16" Solid Steel Floor
- Surface-Mounted Electrical for all receptacles and switches
- Wainscot Laminated Wallboard
- 200-Amp Load Center with Quick Connect
- Thermostatically Controlled HVAC Unit
- Wooden Cabinets with Stainless Steel Tops
- Office with wrap around desk capable of housing computer & printer
- Fluorescent Lighting
- R-19 Insulation in Walls and Ceilings